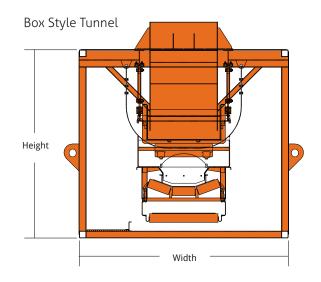

### Flexible Design

Dome or box tunnels; roof or floor mounted vibrating pans and belt

# **Tunnel Reclaim**

| Tunnel Length          | Width  | Height | Walkways   | Standard Lengths | Add'l Increments |
|------------------------|--------|--------|------------|------------------|------------------|
| 8-foot Tunnel Reclaim  | 8′-0″  | 8′-0″  | One        | 17'-0" or 51'-0" | 34"              |
| 10-foot Tunnel Reclaim | 10'-0" | 9'-0"  | One or Two | 17'-0" or 51'-0" | 34"              |
| 12-foot Tunnel Reclaim | 12'-0" | 9'-6"  | One or Two | 17'-0" or 51'-0" | 34"              |