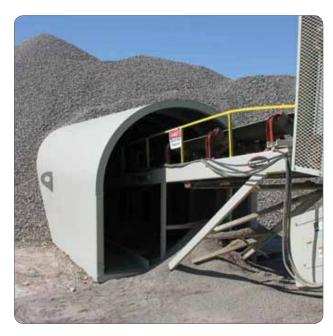

ssure across the tunnel's entire length.



Complete Conveyor Warranty



# SUPERIOR



#### **Featured Superior Brand Conveyor Accessory:**

Determined to function, even in some of the most corrosive conditions, our Superior brand take-ups are characterized by broad, strong components.



# **Tunnel Reclaim**







| Tunnel Length          | Width  | Height | Walkways   | Standard Lengths | Add'l Increments |
|------------------------|--------|--------|------------|------------------|------------------|
| 8-foot Tunnel Reclaim  | 8′-0″  | 8′-0″  | One        | 17'-0" or 51'-0" | 34"              |
| 10-foot Tunnel Reclaim | 10'-0" | 9'-0"  | One or Two | 17'-0" or 51'-0" | 34"              |
| 12-foot Tunnel Reclaim | 12'-0" | 9'-6"  | One or Two | 17'-0" or 51'-0" | 34"              |